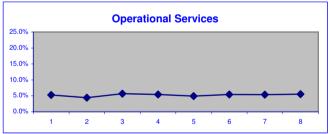

## **ABSENCE TRENDS - MANUAL AND CRAFT EMPLOYEES**

|                      | 2006/2007 |       |       | 2007/2008 |      |      |       |       |
|----------------------|-----------|-------|-------|-----------|------|------|-------|-------|
| MANUAL & CRAFT       | P1        | P2    | P3    | P4        | P1   | P2   | P3    | P4    |
| Corporate Services   | 0.0%      | 1.8%  | 20.2% | 18.1%     | 8.2% | 6.0% | 0.9%  | 4.6%  |
| Development Services | 1.5%      | 2.2%  | 4.0%  | 0.6%      | 2.2% | 4.0% | 15.0% | 11.1% |
| Community Services   | 7.5%      | 10.0% | 9.9%  | 10.1%     | 8.8% | 8.5% | 8.0%  | 9.0%  |
| Operational Services | 5.3%      | 4.4%  | 5.7%  | 5.4%      | 4.9% | 5.4% | 5.4%  | 5.5%  |
| Total                | 5.8%      | 5.8%  | 6.8%  | 6.7%      | 5.9% | 6.2% | 6.1%  | 6.5%  |