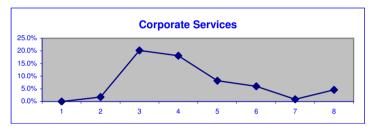

## **ABSENCE TRENDS - MANUAL AND CRAFT EMPLOYEES**

|                      | 2006/2007 |       |       | 2007/2008 |      |      |       |       |
|----------------------|-----------|-------|-------|-----------|------|------|-------|-------|
| MANUAL & CRAFT       | P1        | P2    | P3    | P4        | P1   | P2   | P3    | P4    |
| Corporate Services   | 0.0%      | 1.8%  | 20.2% | 18.1%     | 8.2% | 6.0% | 0.9%  | 4.6%  |
| Development Services | 1.5%      | 2.2%  | 4.0%  | 0.6%      | 2.2% | 4.0% | 15.0% | 11.1% |
| Community Services   | 7.5%      | 10.0% | 9.9%  | 10.1%     | 8.8% | 8.5% | 8.0%  | 9.0%  |
| Operational Services | 5.3%      | 4.4%  | 5.7%  | 5.4%      | 4.9% | 5.4% | 5.4%  | 5.5%  |
| Total                | 5.8%      | 5.8%  | 6.8%  | 6.7%      | 5.9% | 6.2% | 6.1%  | 6.5%  |