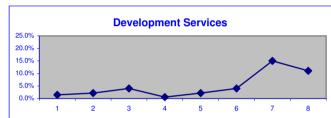

## **ABSENCE TRENDS - MANUAL AND CRAFT EMPLOYEES**

|                      | 2006/2007 |       |       | 2007/2008 |      |      |       |       |
|----------------------|-----------|-------|-------|-----------|------|------|-------|-------|
| MANUAL & CRAFT       | P1        | P2    | P3    | P4        | P1   | P2   | P3    | P4    |
| Corporate Services   | 0.0%      | 1.8%  | 20.2% | 18.1%     | 8.2% | 6.0% | 0.9%  | 4.6%  |
| Development Services | 1.5%      | 2.2%  | 4.0%  | 0.6%      | 2.2% | 4.0% | 15.0% | 11.1% |
| Community Services   | 7.5%      | 10.0% | 9.9%  | 10.1%     | 8.8% | 8.5% | 8.0%  | 9.0%  |
| Operational Services | 5.3%      | 4.4%  | 5.7%  | 5.4%      | 4.9% | 5.4% | 5.4%  | 5.5%  |
| Total                | 5.8%      | 5.8%  | 6.8%  | 6.7%      | 5.9% | 6.2% | 6.1%  | 6.5%  |