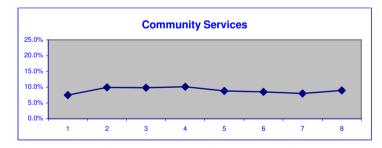

## **ABSENCE TRENDS - MANUAL AND CRAFT EMPLOYEES**

|                      | 2006/2007 |       |       | 2007/2008 |      |      |       |       |
|----------------------|-----------|-------|-------|-----------|------|------|-------|-------|
| MANUAL & CRAFT       | P1        | P2    | P3    | P4        | P1   | P2   | P3    | P4    |
| Corporate Services   | 0.0%      | 1.8%  | 20.2% | 18.1%     | 8.2% | 6.0% | 0.9%  | 4.6%  |
| Development Services | 1.5%      | 2.2%  | 4.0%  | 0.6%      | 2.2% | 4.0% | 15.0% | 11.1% |
| Community Services   | 7.5%      | 10.0% | 9.9%  | 10.1%     | 8.8% | 8.5% | 8.0%  | 9.0%  |
| Operational Services | 5.3%      | 4.4%  | 5.7%  | 5.4%      | 4.9% | 5.4% | 5.4%  | 5.5%  |
| Total                | 5.8%      | 5.8%  | 6.8%  | 6.7%      | 5.9% | 6.2% | 6.1%  | 6.5%  |